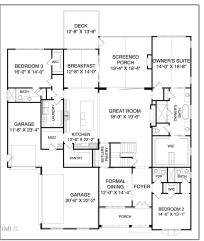

### **Basic Details**

| Property Type:      | Residential |  |
|---------------------|-------------|--|
| Listing Type:       | For Sale    |  |
| Listing ID:         | 10019331    |  |
| Price:              | \$1,845,000 |  |
| Bedrooms:           | 5           |  |
| Rooms:              | 0           |  |
| Total<br>Bathrooms: | 7           |  |
| Full Bathrooms:     | 5           |  |
| Half Bathrooms:     | 2           |  |
| Square Footage:     | 4,490 Sqft  |  |
| Year Built:         | 2024        |  |
| Acres:              | 1.41 Acre   |  |