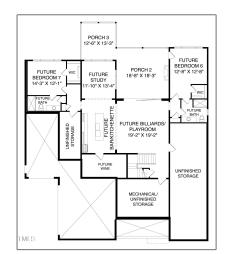

### **Basic Details**

| Property Type:      | Residential |  |
|---------------------|-------------|--|
| Listing Type:       | For Sale    |  |
| Listing ID:         | 10019331    |  |
| Price:              | \$1,845,000 |  |
| Bedrooms:           | 5           |  |
| Rooms:              | 0           |  |
| Total<br>Bathrooms: | 7           |  |
| Full Bathrooms:     | 5           |  |
| Half Bathrooms:     | 2           |  |
| Square Footage:     | 4,490 Sqft  |  |
| Year Built:         | 2024        |  |
| Acres:              | 1.41 Acre   |  |