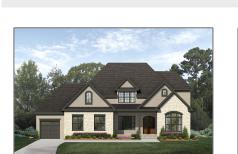

# 144 Beech Slope, Chapel Hill, North Carolina 27517 4,490 Sqft - 144 Beech Slope, Chapel Hill, North

### **Basic Details**

| Property Type:      | Residential |  |
|---------------------|-------------|--|
| Listing Type:       | For Sale    |  |
| Listing ID:         | 10019331    |  |
| Price:              | \$1,845,000 |  |
| Bedrooms:           | 5           |  |
| Rooms:              | 0           |  |
| Total<br>Bathrooms: | 7           |  |
| Full Bathrooms:     | 5           |  |
| Half Bathrooms:     | 2           |  |
| Square Footage:     | 4,490 Sqft  |  |
| Year Built:         | 2024        |  |
| Acres:              | 1.41 Acre   |  |