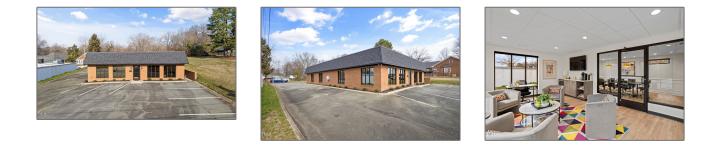

# **Commercial Sale For Sale**

3,500 Sqft - 1029 Church, Burlington, North Carolina 27215

### **Basic Details**

| Property Type:  | <b>Commercial Sale</b> |  |
|-----------------|------------------------|--|
| Listing Type:   | For Sale               |  |
| Listing ID:     | 10020349               |  |
| Price:          | \$650,000              |  |
| Rooms:          | 0                      |  |
| Square Footage: | 3,500 Sqft             |  |
| Year Built:     | 1975                   |  |
| Acres:          | 0.37 Acre              |  |