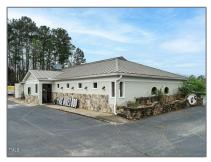

# **Commercial Sale For Sale**

2,617 Sqft - 440 East, Pittsboro, North Carolina 27312

#### Basic Details

| Property Type:  | <b>Commercial Sale</b> |  |
|-----------------|------------------------|--|
| Listing Type:   | For Sale               |  |
| Listing ID:     | 10020350               |  |
| Price:          | \$999,999              |  |
| Rooms:          | 0                      |  |
| Square Footage: | 2,617 Sqft             |  |
| Year Built:     | 1986                   |  |
| Acres:          | <b>0.84</b> Acre       |  |