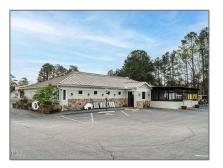

# **Commercial Sale For Sale**

2,617 Sqft - 440 East, Pittsboro, North Carolina 27312

#### Basic Details

| Property Type:  | <b>Commercial Sale</b> |  |
|-----------------|------------------------|--|
| Listing Type:   | For Sale               |  |
| Listing ID:     | 10020350               |  |
| Price:          | \$999,999              |  |
| Rooms:          | 0                      |  |
| Square Footage: | 2,617 Sqft             |  |
| Year Built:     | 1986                   |  |
| Acres:          | <b>0.84</b> Acre       |  |