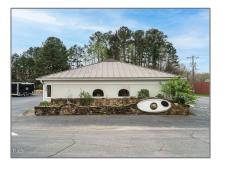

# **Commercial Sale For Sale**

2,617 Sqft - 440 East, Pittsboro, North Carolina 27312

#### Basic Details

| Property Type:  | <b>Commercial Sale</b> |  |
|-----------------|------------------------|--|
| Listing Type:   | For Sale               |  |
| Listing ID:     | 10020350               |  |
| Price:          | \$999,999              |  |
| Rooms:          | 0                      |  |
| Square Footage: | 2,617 Sqft             |  |
| Year Built:     | 1986                   |  |
| Acres:          | <b>0.84</b> Acre       |  |