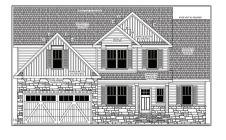

# 177 Prency, Middlesex, North Carolina 27557

2,170 Sqft - 177 Prency, Middlesex, North Carolina 27557

### **Basic Details**

| Property Type:      | Residential         |  |
|---------------------|---------------------|--|
| Listing Type:       | For Sale            |  |
| Listing ID:         | 10022096            |  |
| Price:              | \$485,900           |  |
| View:               | Pasture,trees/woods |  |
| Bedrooms:           | 3                   |  |
| Rooms:              | 11                  |  |
| Total<br>Bathrooms: | 3                   |  |
| Full Bathrooms:     | 2                   |  |
| Half Bathrooms:     | 1                   |  |
| Square Footage:     | 2,170 Sqft          |  |
| Year Built:         | 2024                |  |
| Acres:              | 2.59 Acre           |  |