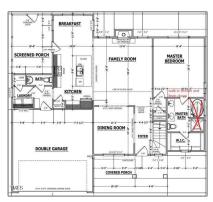

### **Basic Details**

| Property Type:      | Residential         |  |
|---------------------|---------------------|--|
| Listing Type:       | For Sale            |  |
| Listing ID:         | 10022096            |  |
| Price:              | \$485,900           |  |
| View:               | Pasture,trees/woods |  |
| Bedrooms:           | 3                   |  |
| Rooms:              | 11                  |  |
| Total<br>Bathrooms: | 3                   |  |
| Full Bathrooms:     | 2                   |  |
| Half Bathrooms:     | 1                   |  |
| Square Footage:     | 2,170 Sqft          |  |
| Year Built:         | 2024                |  |
| Acres:              | 2.59 Acre           |  |

#### Features

| $\checkmark$ | Heating System: | Forced Air, Electric                                 |
|--------------|-----------------|------------------------------------------------------|
| $\checkmark$ | Cooling System: | Central Air, Electric                                |
| $\checkmark$ | Fireplace:      | Gas, Family Room,<br>Propane                         |
|              | Parking:        | Garage Door Opener,<br>Driveway, Garage,<br>Concrete |