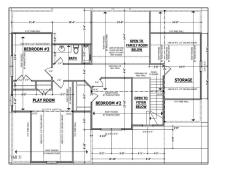

### **Basic Details**

| Property Type:      | Residential         |  |
|---------------------|---------------------|--|
| Listing Type:       | For Sale            |  |
| Listing ID:         | 10022096            |  |
| Price:              | \$485,900           |  |
| View:               | Pasture,trees/woods |  |
| Bedrooms:           | 3                   |  |
| Rooms:              | 11                  |  |
| Total<br>Bathrooms: | 3                   |  |
| Full Bathrooms:     | 2                   |  |
| Half Bathrooms:     | 1                   |  |
| Square Footage:     | 2,170 Sqft          |  |
| Year Built:         | 2024                |  |
| Acres:              | 2.59 Acre           |  |